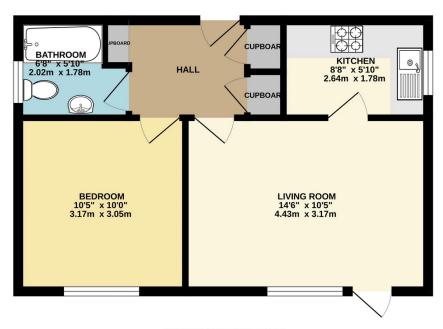

## Juniper Court, College Hill Road, Harrow Weald, HA3

- 7'1 X 5'10 ENTRANCE HALLWAY
- 14'6 X 10'4 RECEPTION ROOM

FITTED KITCHEN

DOUBLE BEDROOM

• BATHROOM/W.C.

UPVC DOUBLE GLAZED

GAS CENTRAL HEATING

ENTRY PHONE SYSTEM

COMMUNAL REAR GARDEN

OFF-STREET PARKING

GROUND FLOOR 399 sq.ft. (37.0 sq.m.) approx.

TOTAL FLOOR AREA: 399 sq.ft. (37.0 sq.m.) approx.

Whist every attempt has been made to ensure the accuracy of the flooring nortained here, measurements of doors, windows, norms and any other times are approximate and no responsibility is taken for any error, norms and any other times are approximate and no responsibility is taken for any error, prospective purchaser. The services, systems and appliances shown have not been tested and no guarantee, as to their operability or efficiency can be given.